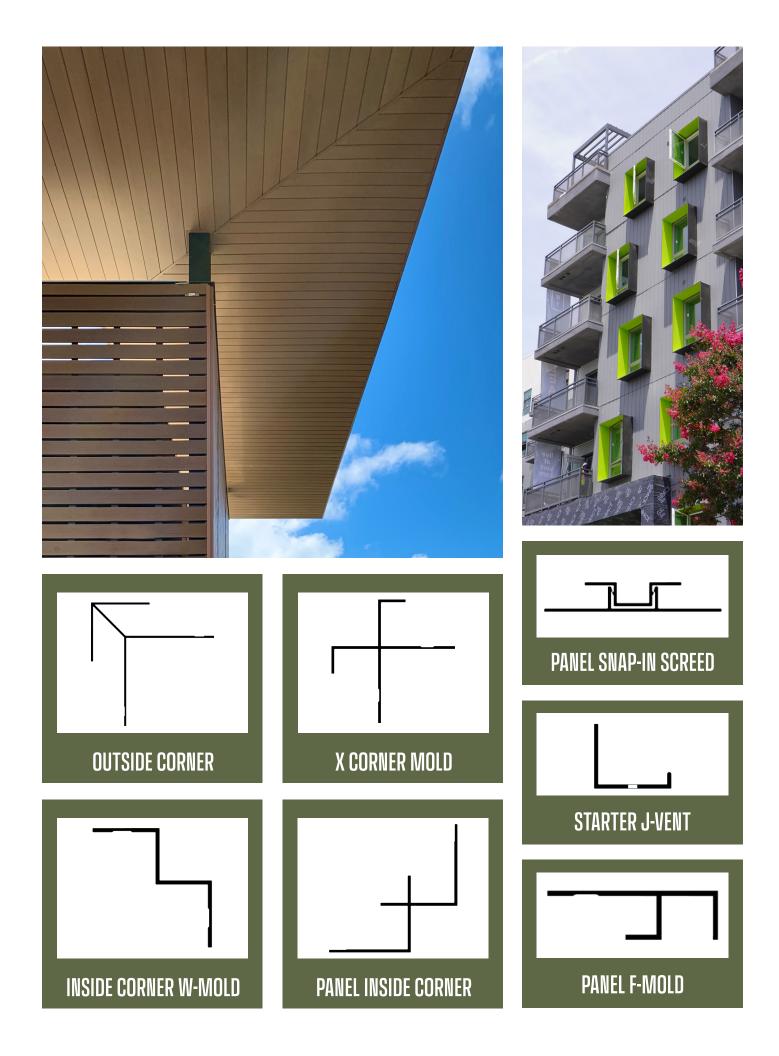

## PANEL TRIMS

The beauty of Flannery's Panel Trims is that they can be used with a variety of panel types on both the interior and the exterior of any job. Our trims are made to fit and complement all kinds of paneling including fiber cement, millwork and even composite siding. Contact us to discuss which Panel Trim is right for your project.