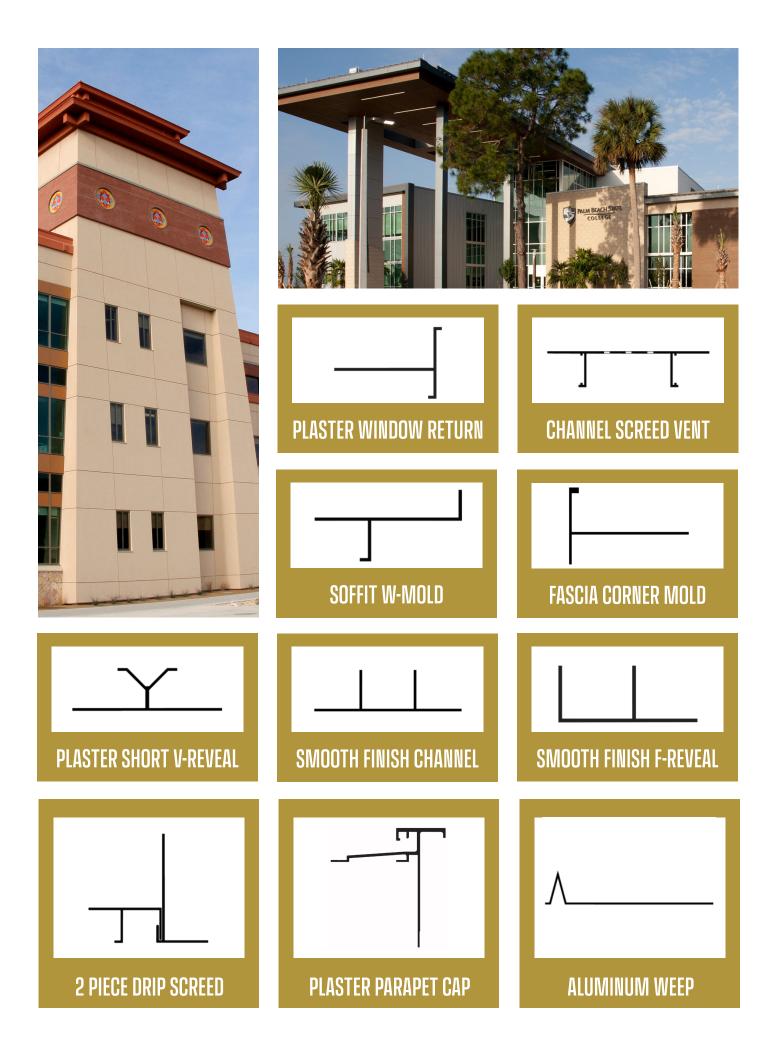

#### PLASTER & STUCCO TRIMS

From Plaster Reveals to Soffit Vents, Flannery provides the trims every commercial stucco project needs. Plaster stops, Drip Screeds and other exterior products are always in stock. Factory welded intersections and corners make any installation easier and more cost effective. Flannery stocks large quantities of the standard plaster trims that all jobs need and boasts the fastest lead time on fabricated parts.