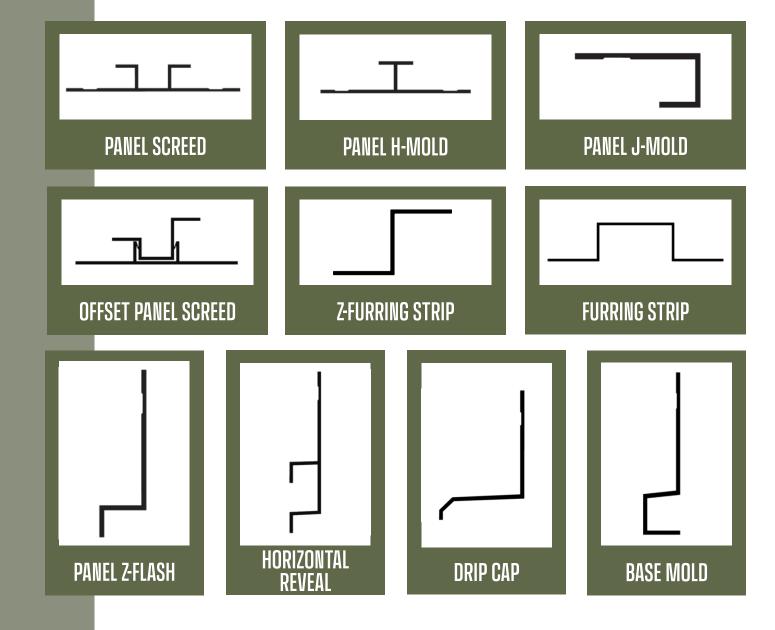

## PANEL TRIMS

The beauty of Flannery's Panel Trims is that they can be used with a variety of panel types on both the interior and the exterior of any job. Our trims are made to fit and complement all kinds of paneling including fiber cement, millwork and even composite siding. Contact us to discuss which Panel Trim is right for your project.