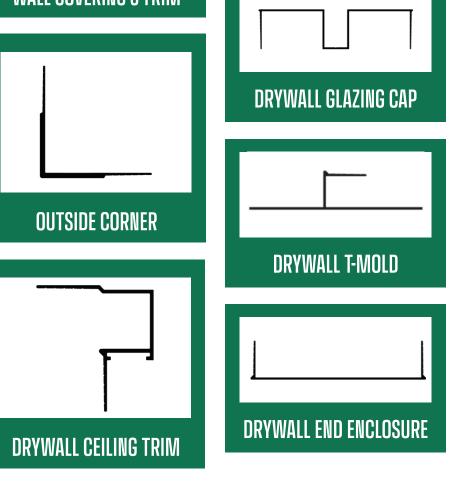

#### **DRYWALL TRIMS**

There is no end to the artistic design an architect can achieve with Flannery's Aluminum Drywall Trims. From shadow lines along the bottom of a wall or trims to finish a drywall corner, Flannery has the detail to complete your drywall artwork. Our drywall trims are rigid and easy to install. They all have thinning mud flanges for attachment which allow for a pure drywall aesthetic.