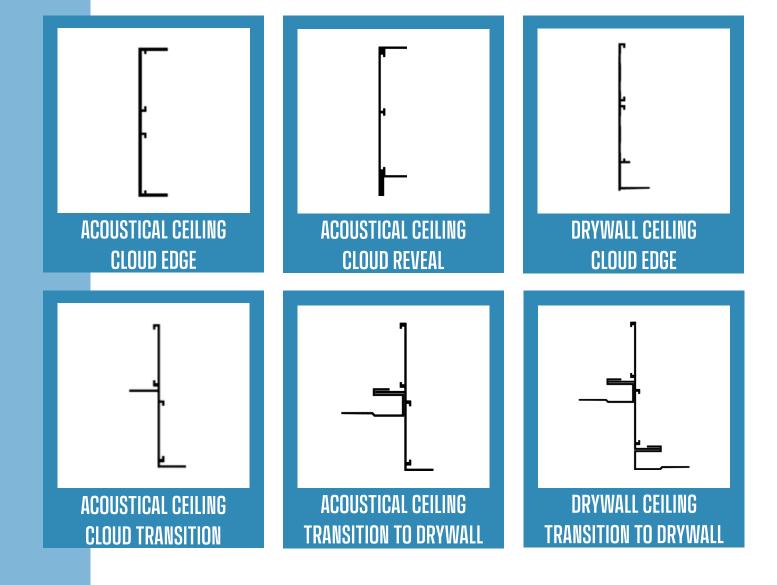

#### STRATA CEILING TRIMS

Flannery's Strata Ceiling Trim line continues to expand with our customers' demand. We have added several new Light Cove trims that will accommodate a wide range of fixtures from many different lighting manufacturers. Many Strata Ceiling Trims are available as factory-fabricated corners or radius. Engineered shop drawings are available for all custom cutting and radius.