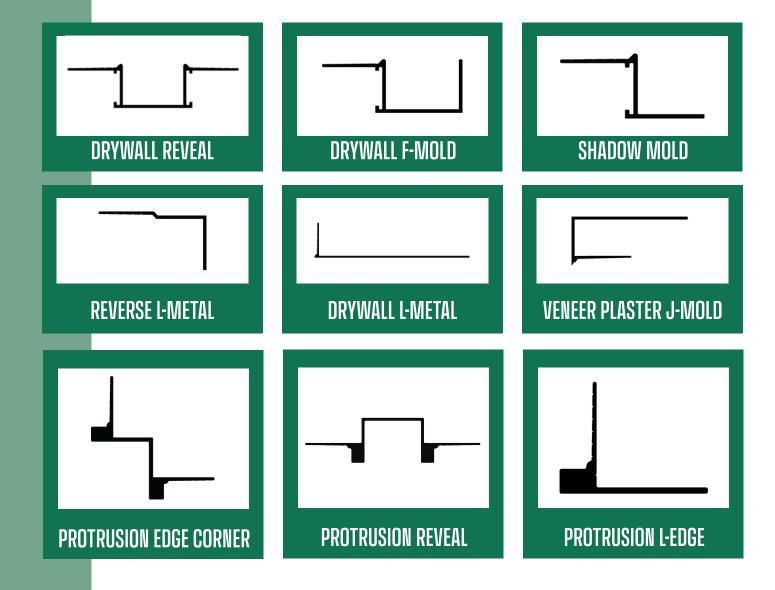

#### **DRYWALL TRIMS**

There is no end to the artistic design an architect can achieve with Flannery's Aluminum Drywall Trims. From shadow lines along the bottom of a wall or trims to finish a drywall corner, Flannery has the detail to complete your drywall artwork. Our drywall trims are rigid and easy to install. They all have thinning mud flanges for attachment which allow for a pure drywall aesthetic.