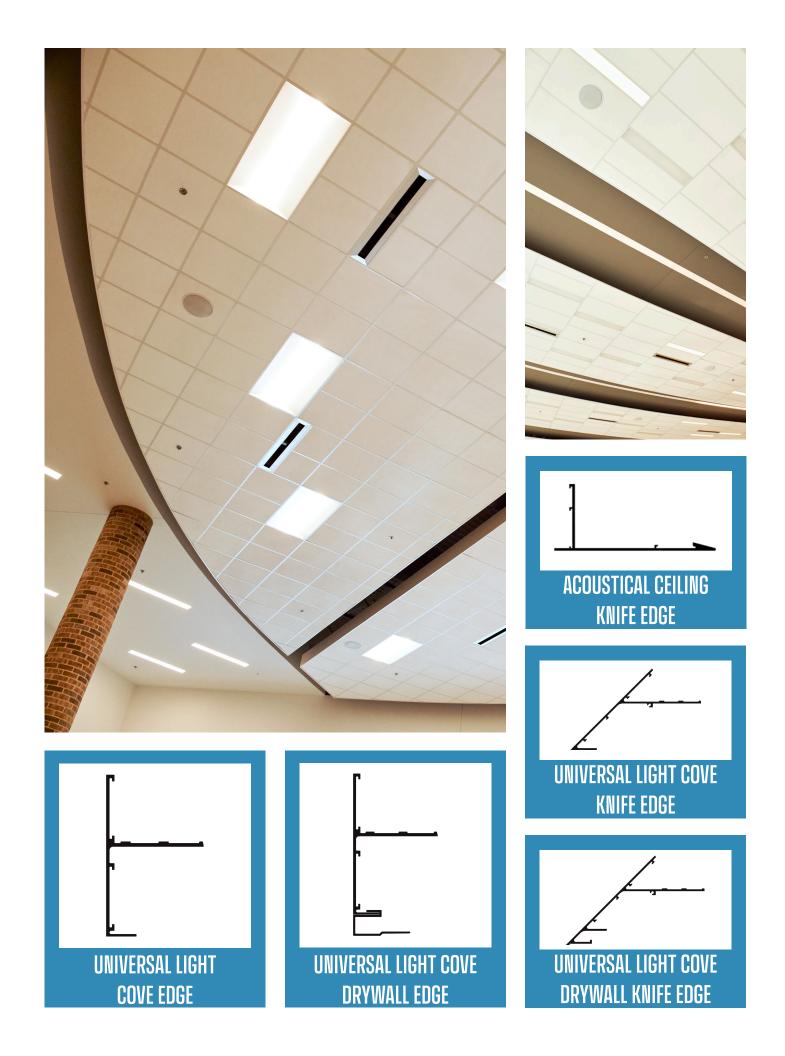

#### STRATA CEILING TRIMS

Flannery's Strata Ceiling Trim line continues to expand with our customers' demand. We have added several new Light Cove trims that will accommodate a wide range of fixtures from many different lighting manufacturers. Many Strata Ceiling Trims are available as factory-fabricated corners or radius. Engineered shop drawings are available for all custom cutting and radius.