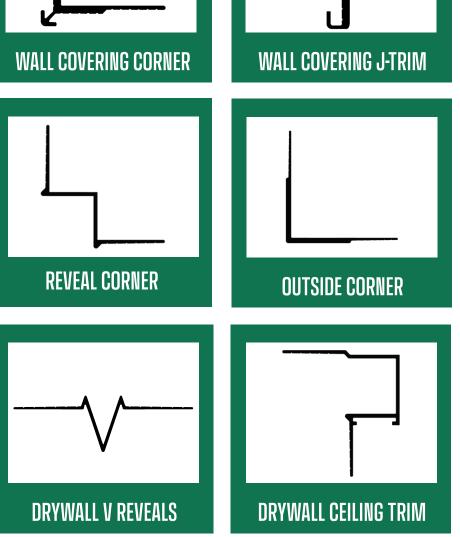

#### **DRYWALL TRIMS**

There is no end to the artistic design an architect can achieve with Flannery's Aluminum Drywall Trims. From shadow lines along the bottom of a wall or trims to finish a drywall corner, Flannery has the detail to complete your drywall artwork. Our drywall trims are rigid and easy to install. They all have thinning mud flanges for attachment which allow for a pure drywall aesthetic.