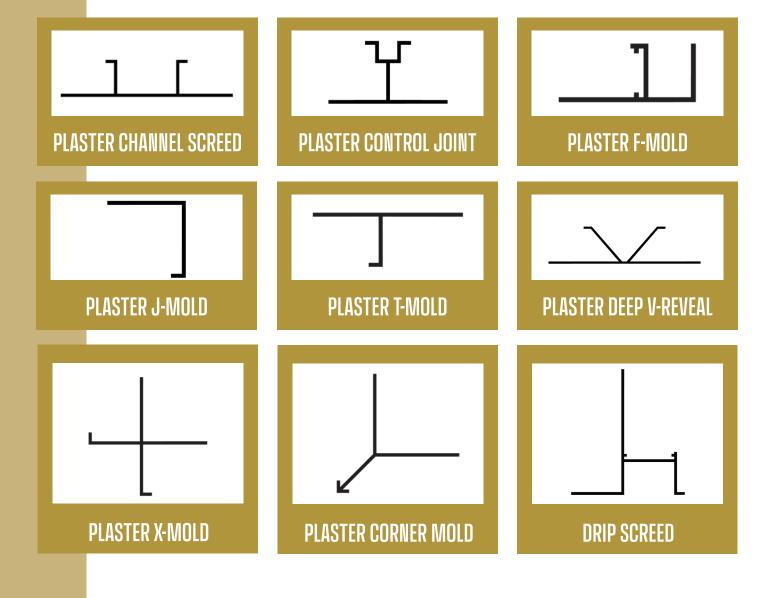

#### PLASTER & STUCCO TRIMS

From Plaster Reveals to Soffit Vents, Flannery provides the trims every commercial stucco project needs. Plaster stops, Drip Screeds and other exterior products are always in stock. Factory welded intersections and corners make any installation easier and more cost effective. Flannery stocks large quantities of the standard plaster trims that all jobs need and boasts the fastest lead time on fabricated parts.