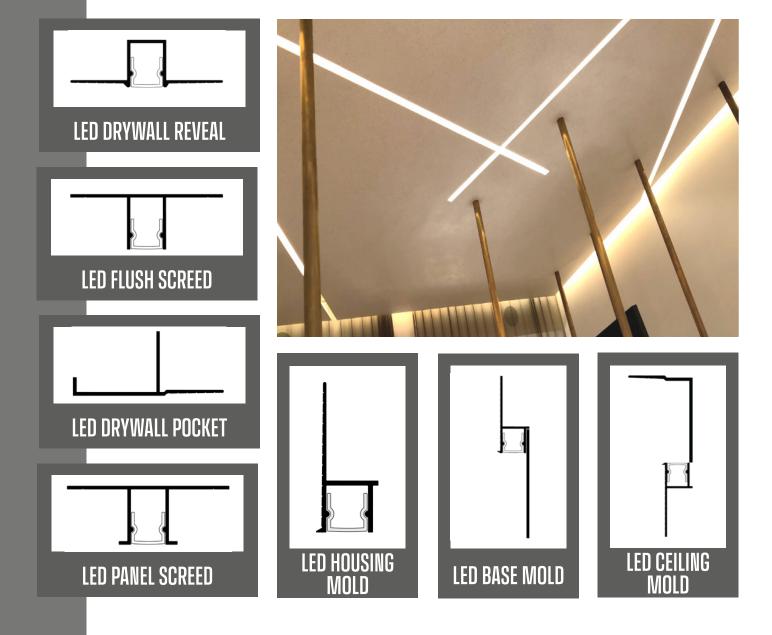

#### LED TRIMS

Is your job looking to create Light Art? Then look no further than Flannery's LED Trims. Flannery's LED Trims can be used with drywall, millwork panels or ceilings and are compatible with ½" LED Strips or smaller. Most of our LED Trims come with a plastic diffuser that snaps into the trims in order to properly cover the LED's.