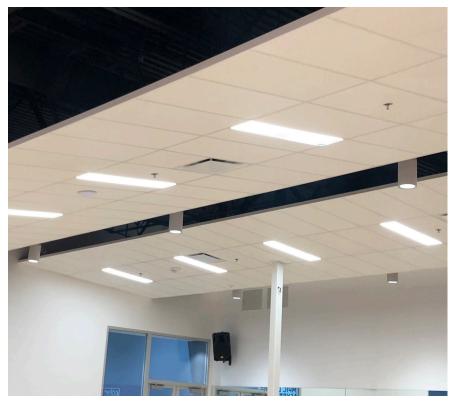

#### STRATA CEILING TRIMS

Flannery's Strata Ceiling Trim line continues to expand with our customers' demand. We have added several new Light Cove trims that will accommodate a wide range of fixtures from many different lighting manufacturers. Many Strata Ceiling Trims are available as factory-fabricated corners or radius. Engineered shop drawings are available for all custom cutting and radius.

#### LED TRIMS

Is your job looking to create Light Art? Then look no further than Flannery's LED Trims. Flannery's LED Trims can be used with drywall, millwork panels or ceilings and are compatible with ½" LED Strips or smaller. Most of our LED Trims come with a plastic diffuser that snaps into the trims in order to properly cover the LED's.