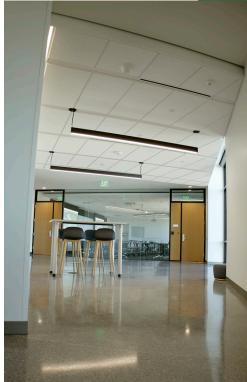

#### STRATA CEILING TRIMS

Flannery's Strata Ceiling Trim line continues to expand with our customers' demand. We have added several new Light Cove trims that will accommodate a wide range of fixtures from many different lighting manufacturers. Many Strata Ceiling Trims are available as factory-fabricated corners or radius. Engineered shop drawings are available for all custom cutting and radius.

#### LED TRIMS

Is your job looking to create Light Art? Then look no further than Flannery's LED Trims. Flannery's LED Trims can be used with drywall, millwork panels or ceilings and are compatible with ½" LED Strips or smaller. Most of our LED Trims come with a plastic diffuser that snaps into the trims in order to properly cover the LED's.