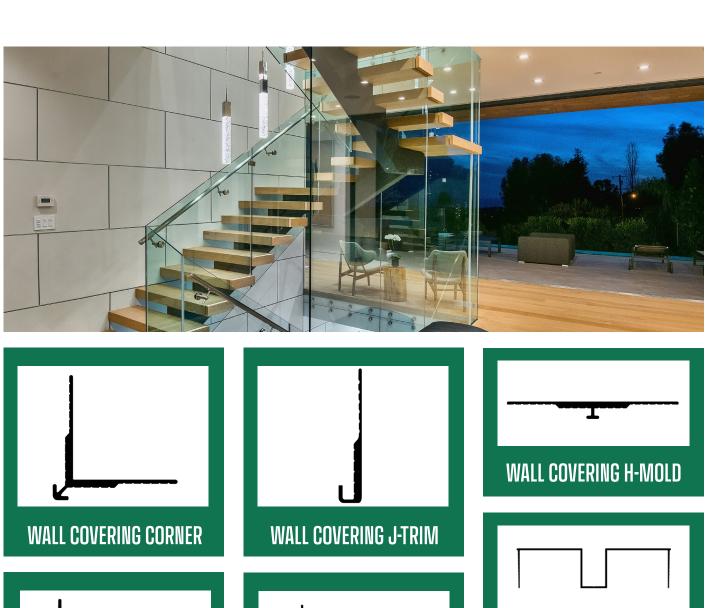

#### **DRYWALL TRIMS**

There is no end to the artistic design an architect can achieve with Flannery's Aluminum Drywall Trims. From shadow lines along the bottom of a wall or trims to finish a drywall corner, Flannery has the detail to complete your drywall artwork. Our drywall trims are rigid and easy to install. They all have thinning mud flanges for attachment which allow for a pure drywall aesthetic.